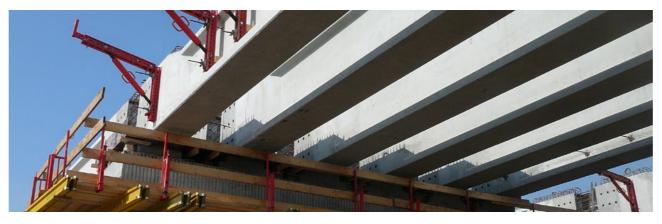

## Prefabricated construction elements such as:

- walls (massive, half sandwich, sandwich, filigree),
- columns, beams, girders,
- stairs and landings,
- floor slabs (TT, HC, filigree, massive-prestressed)
- foundation elements