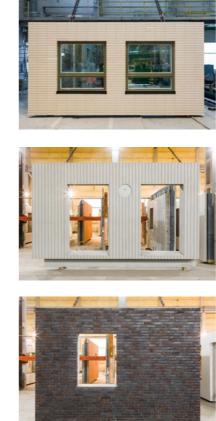

## Prefabricated construction elements such as:

- walls (massive, half sandwich, sandwich, filigree),
- columns, beams, girders,
- stairs and landings,
- floor slabs (TT, HC, filigree, massive-prestressed)
- foundation elements