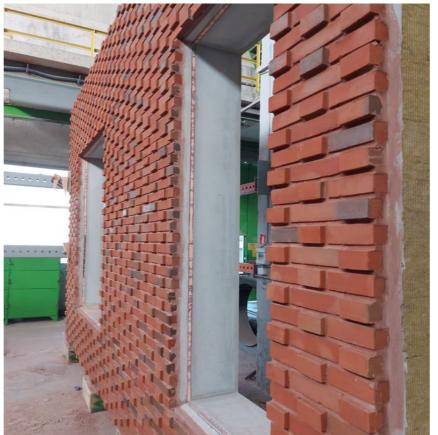

## Prefabricated construction elements such as:

- walls (massive, half sandwich, sandwich, filigree),
- columns, beams, girders,
- stairs and landings,
- floor slabs (TT, HC, filigree, massive-prestressed)
- foundation elements