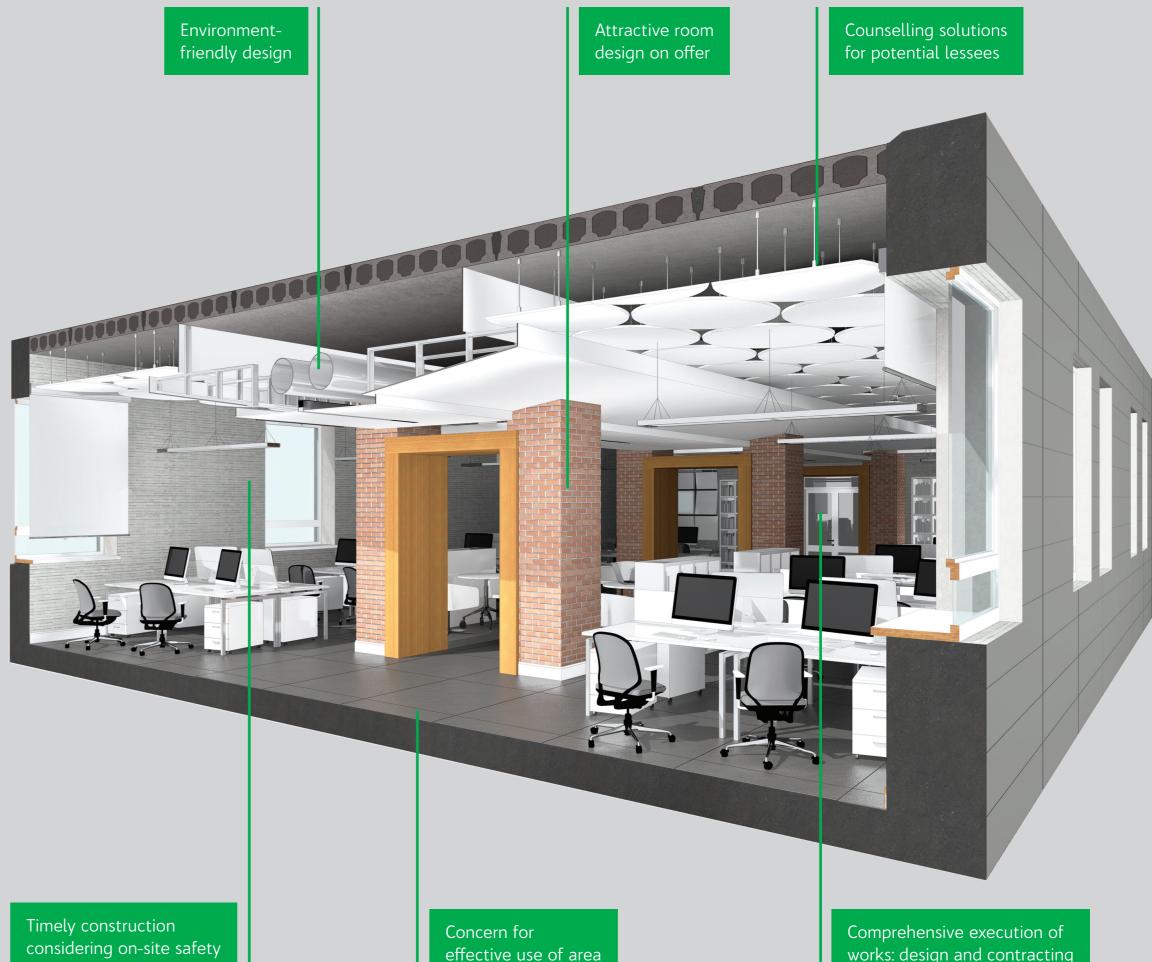

Façade does not have to be boring. Currently on the market there are many aesthetic and modern material solutions – from timeless wood, clinker and stone to a wide variety of metal, aluminium and ceramic sheeting.

With use of HC or TT prefabricated slabs it is possible to achieve larger span of ceilings without increasing their thickness. Thanks to such solution the use of beams in rooms within business facilities is avoided and rental area is increased.

Office part can be **joined to adjacent hall** so that buildings create an integrity. Currently it is more and more common to combine materials of different colours, textures and nature.

Conscious designing makes it possible to achieve considerable savings in execution of the investment. Looking on the facility as a whole and implementation of solutions including architectural, structural, installation and execution requirements allows for **time** and cost optimization.